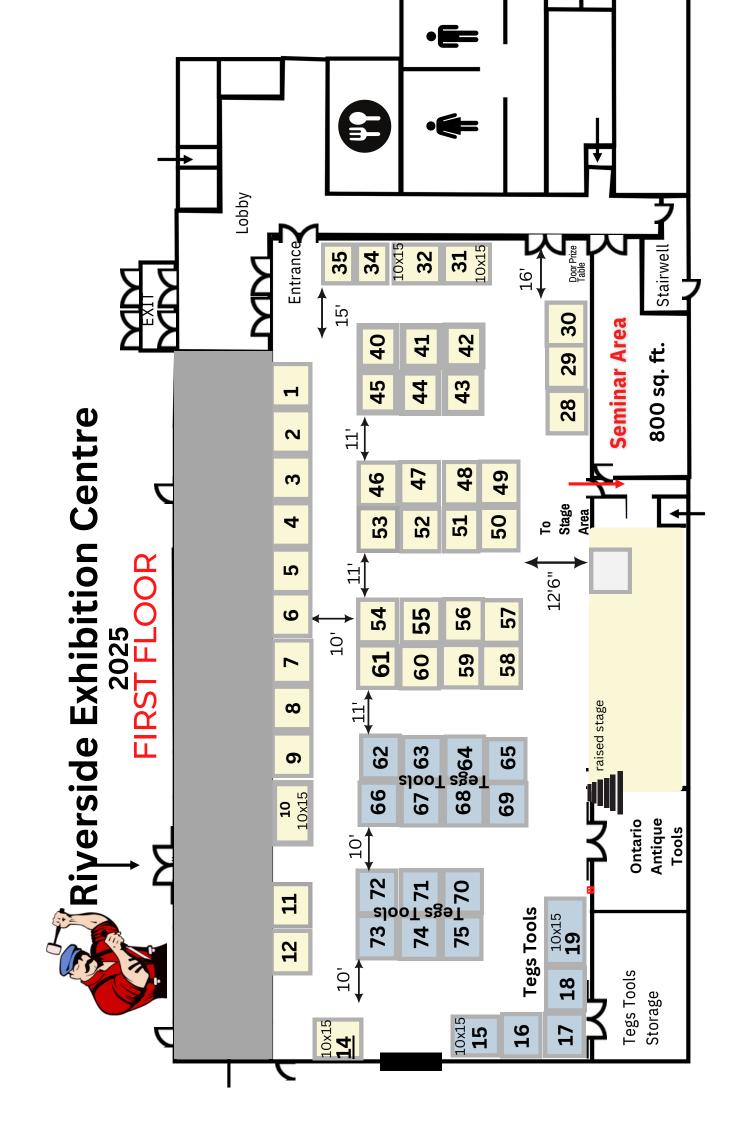

## **Riverside Exhibition Centre**

| Booths Costs: | 10'x10' - \$800 | Hydro - \$100 | Club space is FREE  |
|---------------|-----------------|---------------|---------------------|
|               |                 |               | otab opace is I MEE |

| No. of Booths | X booth price \$80 | = 00                 | Preferred Booth #'s     |                           |
|---------------|--------------------|----------------------|-------------------------|---------------------------|
| Hydro-20AMPS  | X hydro price \$10 | = 00                 | No. of Badges           |                           |
|               | Sub-Total          |                      |                         | Payment Method:<br>Cheque |
|               | ADD 13% HST        |                      | Do you need a FORKLIFT? | Credit Card               |
|               | TOTAL              |                      |                         | Etransfer                 |
| *             |                    | Door Prize Donation: |                         |                           |